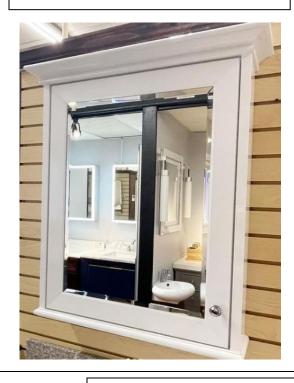

## **MEDICINE CABINET**

MODEL#: DIM 2033 1D SR

### **DIMITRA COLLECTION**

#### **FEATURES:**

- ONE 18X30" FULLY MIRRORED DOOR, WITH CONTEMPORARY WHITE ALUMINUM FRAME.
- ALUMINUM CONSTRUCTED TOP AND BOTTON CROWN MOLDING WITH FLAT SIDE COLUMNS.
- FIELD REVERSIBLE HINGED DOOR.
- THREE ADJUSTABLE 3/8" THICK HIGH POLISHED GLASS SHELVES.
- SHELVING WITH LOCKDOWN MECHANISM (NO HOLES IN CABINET).
- 165-DEGREE PROPRIETARY SOFT CLOSE HEAVY DUTY HINGES.
- FULL GASKET BEHIND DOOR.
- HIGH RESOLUTION SILVER PLATE GLASS MIRRORS FRONT, BACK OF DOOR AND BACK WALL.
- BACK WALL MIRROR FULLY SEALED.
- PACKED IN FOUR WALL (FOLDED DOUBLE WALL) CORRUGATION.
- AVAILABLE WITH CHROME OR BRUSHED NICKEL KNOB(S).

#### **MIRROR FINISHES:**

- FLAT POLISHED EDGE
- BEVELED EDGE

OVERALL SIZE DIMENSION: 20" WIDE X 33" HIGH X 8 1/2" DEEP

ROUGH OPENING DIMENSION: 17 3/8" WIDE X 29 3/8" HIGH X 4" DEEP

DOOR THICKNESS: 1 3/16"